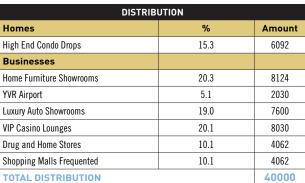

BOULEVARD

BOULEVARD

BOULEVARD

VANCOUVER BOULEVARD CHINESE 40,000

VANCOUVER BOULEVARD ENGLISH 40,000

| DISTRIBUTION              |     |        |  |
|---------------------------|-----|--------|--|
| Homes                     | %   | Amount |  |
| High End Home Drops       | 90  | 36000  |  |
| Businesses                |     |        |  |
| Home Furniture Showrooms  | 2.5 | 1000   |  |
| Luxury Auto Showrooms     | 2.5 | 1000   |  |
| Drug and Home Stores      | 2.5 | 1000   |  |
| Shopping Malls Frequented | 2.5 | 1000   |  |
| TOTAL DISTRIBUTION        |     | 40000  |  |